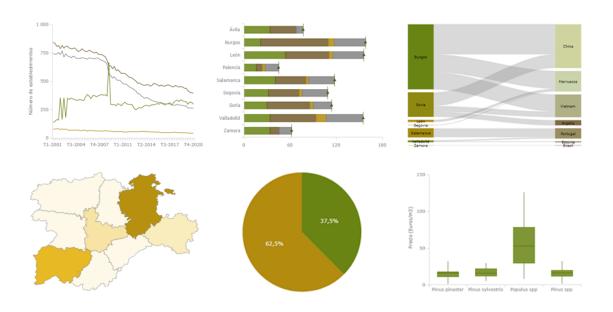

## Challenge:

- Present a variety of data about the forestry sector in an insightful visual form, supplying tools for intuitive data analysis within the framework of the Nemus information system built using jQuery, Codelgniter, and PostgreSQL.
- Integrate charts and maps of multiple types to provide a 360-degree view of the forestry value chain in the Spanish region of Castile and León.

## Solution:

- Cesefor used the AnyChart JavaScript (HTML5) charting library and the AnyMap JavaScript (HTML5) mapping library to create a complex interactive dashboard in the current technology stack.
- All major types of graphics are supported out of the box, so Cesefor easily added all the required visualizations, including regular and stacked bar charts, pie charts, treemaps, line graphs, box plots, Sankey diagrams, as well as flow and choropleth maps.